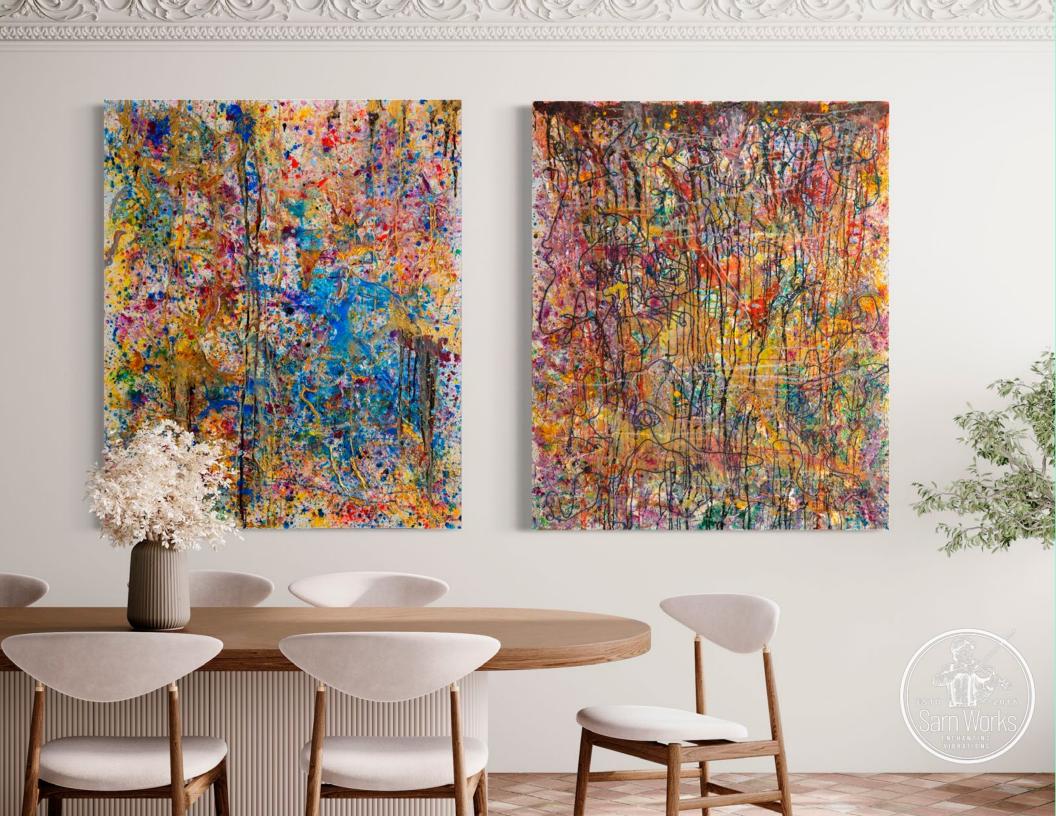

# Sarn Oliver Mixed Medium Paintings

**TAP TO VISIT MY WEB SITE** 



# **FOG ROLLS IN**

**This is a singing painting.** It is composed in concert with a custom musical score I created.

**Size:** Three Panels 48 W x 60 H x 2 Stretched canvas Acrylic and Impasto Medium







# FRAGMENTS

Size: 60 W x 72 H x 2 D in Stretched Canvas Acrylic and Impasto Medium Metallic Paints





### WOVEN

**Size:** 60 W x 72 H x 2 D in Stretched Canvas Acrylic and Impasto Medium, Yarn







# FISSURE

**Size:** 60 W x 72 H x 2 D in Stretched Canvas Acrylic and Impasto Medium





# **NICK'S VISION**

**Size:** 60 W x 72 H x 2 D in Stretched Canvas Acrylic and Impasto Medium Glass Pieces





# **HUMMING BIRD**

**Size:** 60 W x 72 H x 2 D in Stretched Canvas Acrylic and Impasto Medium Gold Leaf, Metallic Elements





# **Untitled 8**

**Size:** 60 W x 72 H x 2 D in Stretched Canvas Acrylic and Impasto Medium Black bass bow hair, Yarn





# **UNTITLED 9**

**Size:** 60 W x 72 H x 2 D in Stretched Canvas Acrylic and Impasto Medium Paint Chips





# SCORE

Size: 60 W x 72 H x 2 D in Stretched Canvas Acrylic and Impasto Medium Bass bow horse Hair







### **CELLO**

**Size:** 60 W x 72 H x 2 D in Stretched Canvas Acrylic and Impasto Medium Metallic Paints





# AUTUMN