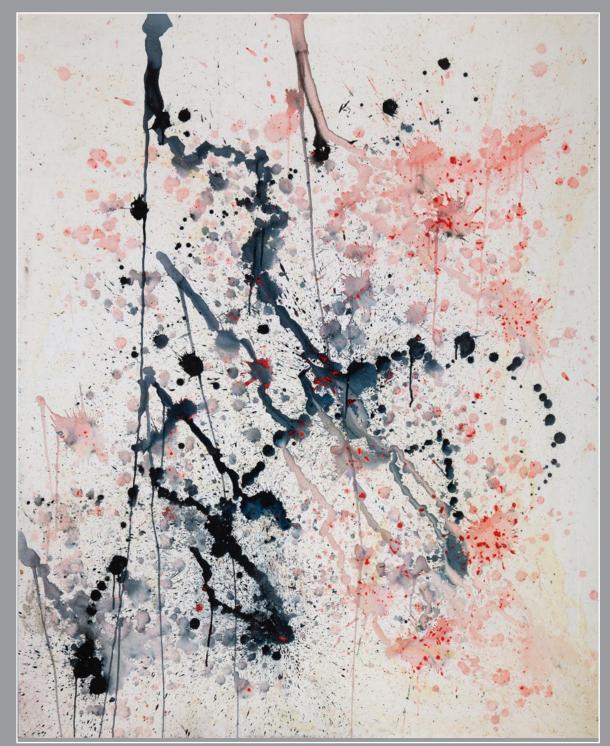

W x 72 H x 2 D in Stretched Canvas Acrylic and Impasto Medium Black bass bow hair, Yarn





# **UNTITLED 9**

**Size:** 60 W x 72 H x 2 D in Stretched Canvas Acrylic and Impasto Medium Paint Chips





# SCORE

Size: 60 W x 72 H x 2 D in Stretched Canvas Acrylic and Impasto Medium Bass bow horse Hair







### **CELLO**

**Size:** 60 W x 72 H x 2 D in Stretched Canvas Acrylic and Impasto Medium Metallic Paints





# AUTUMN

**Size:** 60 W x 72 H x 2 D in Stretched Canvas Acrylic and Impasto Medium Gold Leaf





# I AM NOTHING

**This is a singing painting.** It is composed in concert with a custom musical score I created.

To play, as if in a real gallery, scan QR code and hold phone to the painting on screen.

**Size:** 60 W x 72 H x 2 D Stretched Canvas Acrylic and Impasto Medium





# **PLUM RAIN**

**Size:** 60 W x 72 H x 2 D in Stretched Canvas Acrylic





# WHITE HILLS

**This is a singing painting.** It is composed in concert with a custom musical score I created.

**Size:** 48 W x 72 H x 2 D Stretched Canvas Acrylic and Impasto Medium





# **SPRING**

**Size:** 48 W x 48 H x 2 D in Wood Panel Acrylic and Impasto Medium











# **UNTITLED 16**

**Size:** 48 W x 72 H x 2 D in Stretched Canvas Acrylic and Impasto Medium





# **OCTOPUS**

Size: 48 W x 48 H x 2 D in Wood Panel Acrylic and Impasto Medium Parkers, Metallic and Violin Varnish





# TANGLED

**Size:** 36 W x 36 H x 2 D in Stretched Canvas Acrylic and Impasto Medium Metallic Paints





# EARLY DREAMS

**Size:** 36 W x 36 H x 2 D in Stretched Canvas Acrylic and Impasto Medium





# **DUO ONE*