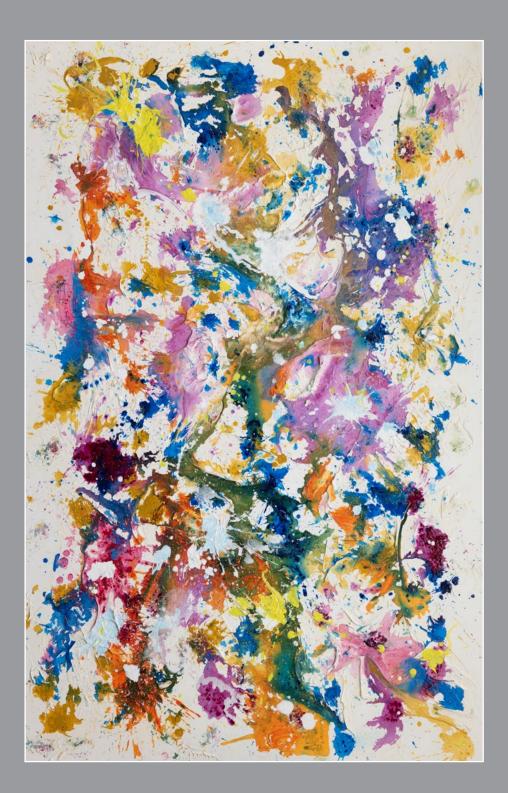

# FRAGMENTS

Size: 60 W x 72 H x 2 D in Stretched Canvas Acrylic and Impasto Medium Metallic Paints