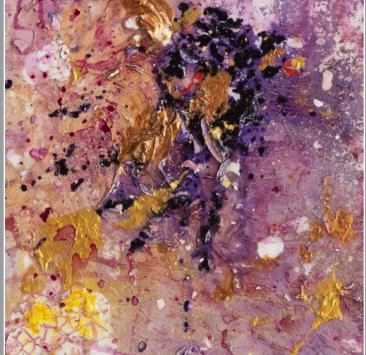

# FRAGMENTS

Size: 60 W x 72 H x 2 D in Stretched Canvas Acrylic and Impasto Medium Metallic Paints