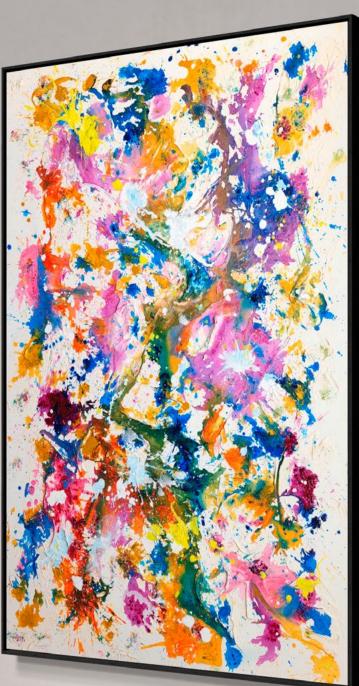

retched Canvas Acrylic and Impasto Medium Metallic Paints





# AUTUMN

**Size:** 60 W x 72 H x 2 D in Stretched Canvas Acrylic and Impasto Medium Gold Leaf





# I AM NOTHING

**This is a singing painting.** It is composed in concert with a custom musical score I created.

To play, as if in a real gallery, scan QR code and hold phone to the painting on screen.

**Size:** 60 W x 72 H x 2 D Stretched Canvas Acrylic and Impasto Medium





# **PLUM RAIN**

**Size:** 60 W x 72 H x 2 D in Stretched Canvas Acrylic





# WHITE HILLS

**This is a singing painting.** It is composed in concert with a custom musical score I created.

**Size:** 48 W x 72 H x 2 D Stretched Canvas Acrylic and Impasto Medium





# **SPRING**

**Size:** 48 W x 48 H x 2 D in Wood Panel Acrylic and Impasto Medium











# **UNTITLED 16**

**Size:** 48 W x 72 H x 2 D in Stretched Canvas Acrylic and Impasto Medium





# **OCTOPUS**

Size: 48 W x 48 H x 2 D in Wood Panel Acrylic and Impasto Medium Parkers, Metallic and Violin Varnish





# TANGLED

**Size:** 36 W x 36 H x 2 D in Stretched Canvas Acrylic and Impasto Medium Metallic Paints





# EARLY DREAMS

**Size:** 36 W x 36 H x 2 D in Stretched Canvas Acrylic and Impasto Medium





# **DUO ONE**

Size: 24 W x 24 H x 2 D Wood Panel Acrylic and Impasto Medium





# **DUO TWO**

**Size:** 24 W x 24 H x 2 D Wood Panel Acrylic and Impasto Medium