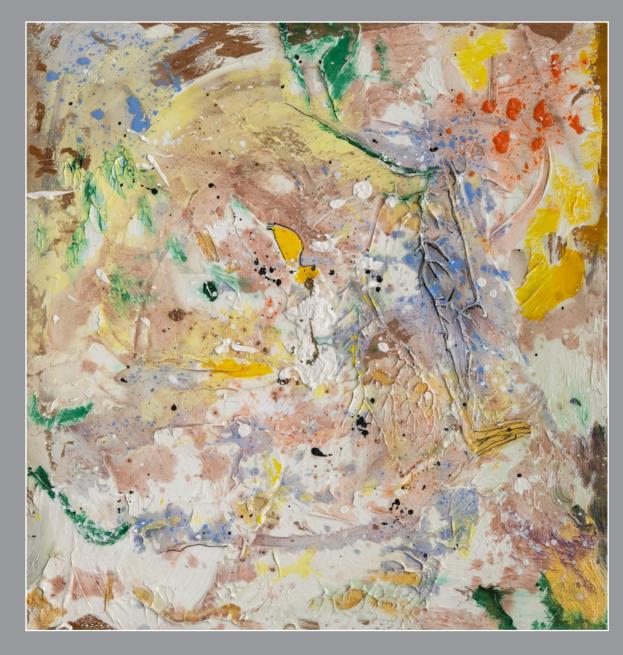

### WOVEN

**Size:** 60 W x 72 H x 2 D in Stretched Canvas Acrylic and Impasto Medium, Yarn