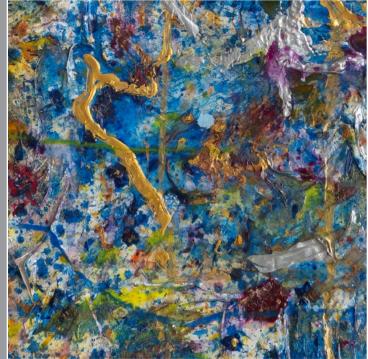

# FRAGMENTS

Size: 60 W x 72 H x 2 D in Stretched Canvas Acrylic and Impasto Medium Metallic Paints