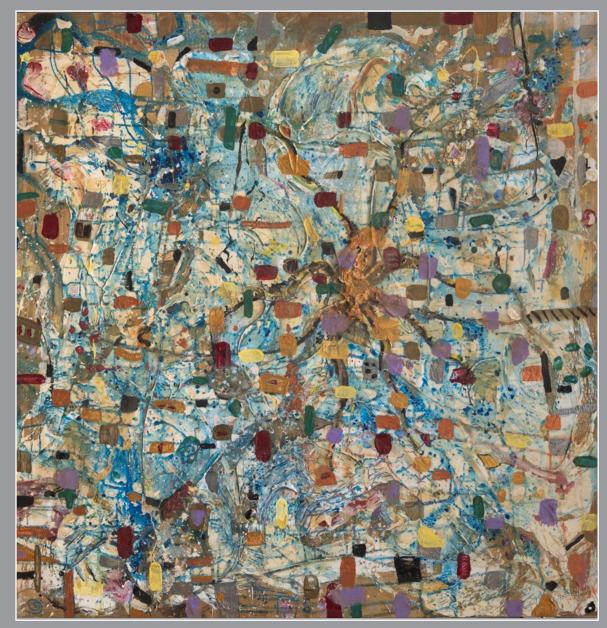

# SCORE

Size: 60 W x 72 H x 2 D in Stretched Canvas Acrylic and Impasto Medium Bass bow horse Hair