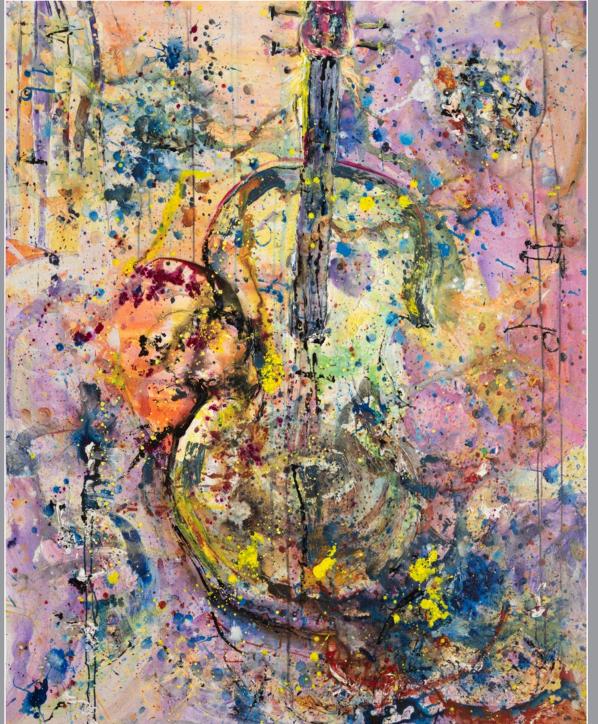

### **CELLO**

**Size:** 60 W x 72 H x 2 D in Stretched Canvas Acrylic and Impasto Medium Metallic Paints