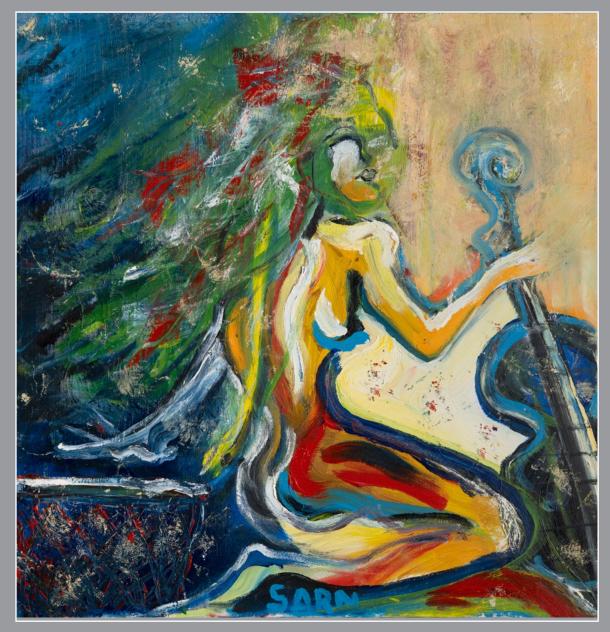

### **CELLO**

**Size:** 60 W x 72 H x 2 D in Stretched Canvas Acrylic and Impasto Medium Metallic Paints