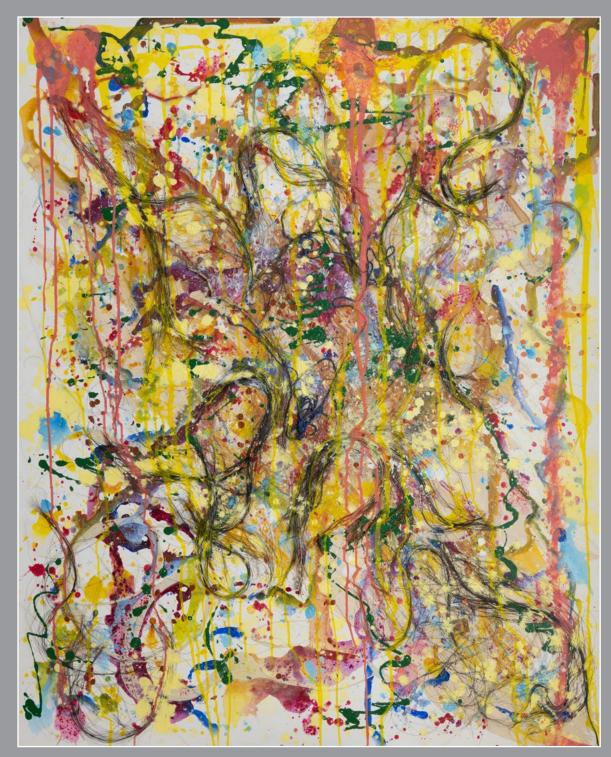

# SCORE

Size: 60 W x 72 H x 2 D in Stretched Canvas Acrylic and Impasto Medium Bass bow horse Hair