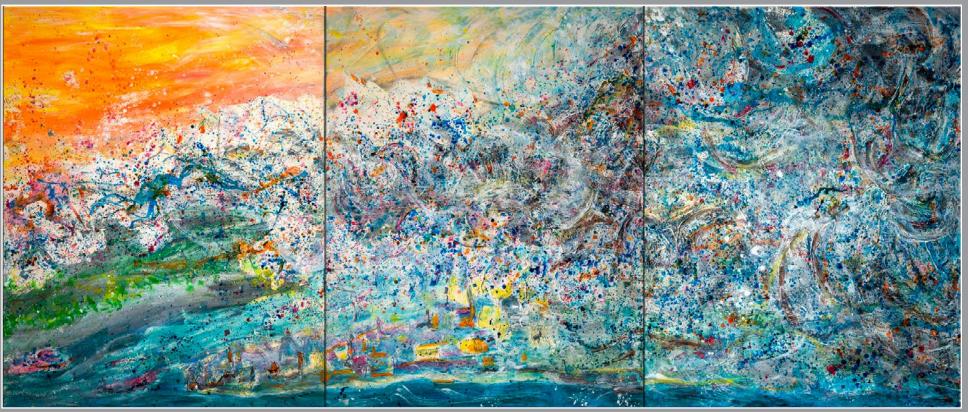

# **FOG ROLLS IN**

**This is a singing painting.** It is composed in concert with a custom musical score I created.

**Size:** Three Panels 48 W x 60 H x 2 Stretched canvas Acrylic and Impasto Medium