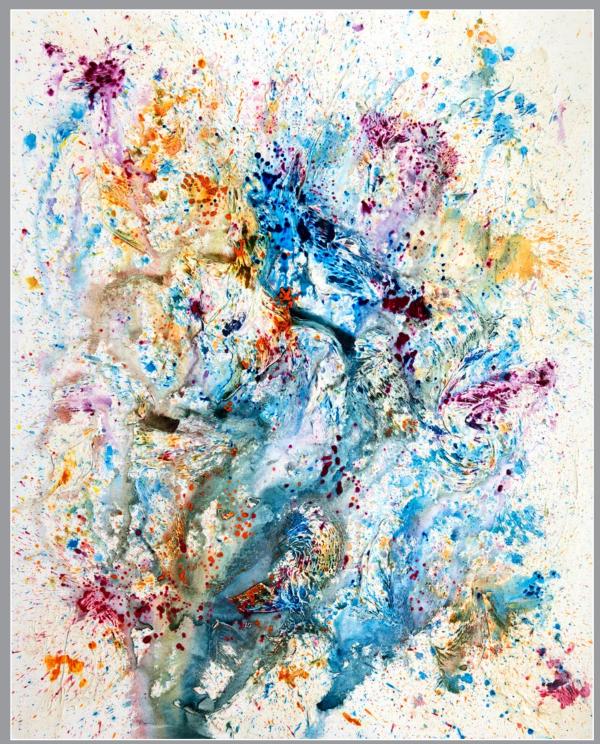

# WHITE HILLS

**This is a singing painting.** It is composed in concert with a custom musical score I created.

**Size:** 48 W x 72 H x 2 D Stretched Canvas Acrylic and Impasto Medium