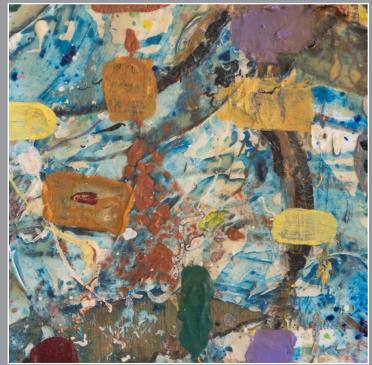

# SCORE

Size: 60 W x 72 H x 2 D in Stretched Canvas Acrylic and Impasto Medium Bass bow horse Hair