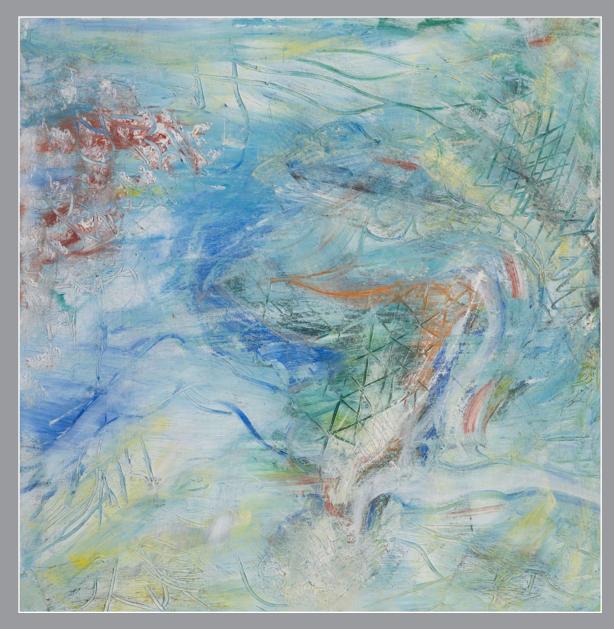

# FISSURE

**Size:** 60 W x 72 H x 2 D in Stretched Canvas Acrylic and Impasto Medium