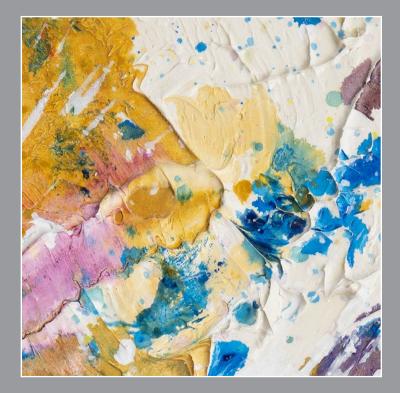

# FRAGMENTS

Size: 60 W x 72 H x 2 D in Stretched Canvas Acrylic and Impasto Medium Metallic Paints