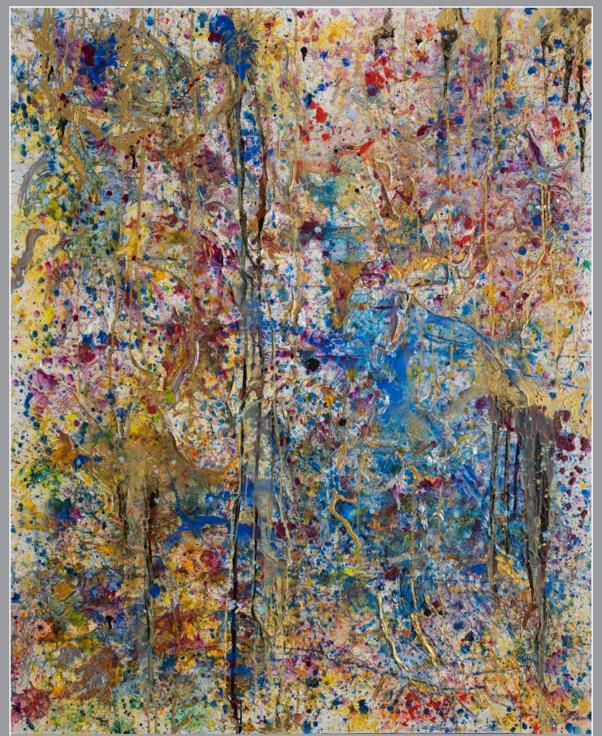

# FRAGMENTS

Size: 60 W x 72 H x 2 D in Stretched Canvas Acrylic and Impasto Medium Metallic Paints