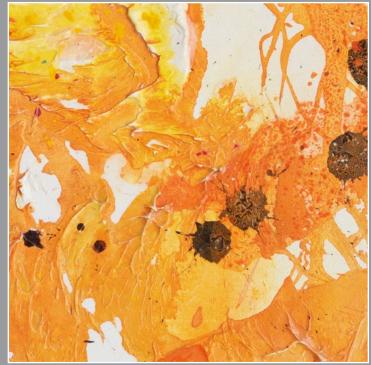

# AUTUMN

**Size:** 60 W x 72 H x 2 D in Stretched Canvas Acrylic and Impasto Medium Gold Leaf