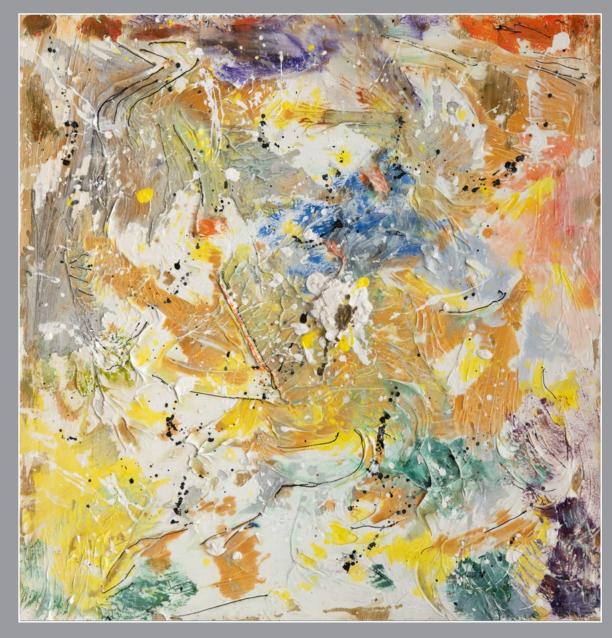

# FRAGMENTS

Size: 60 W x 72 H x 2 D in Stretched Canvas Acrylic and Impasto Medium Metallic Paints