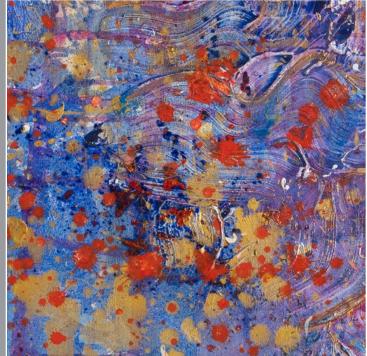

# FRAGMENTS

Size: 60 W x 72 H x 2 D in Stretched Canvas Acrylic and Impasto Medium Metallic Paints