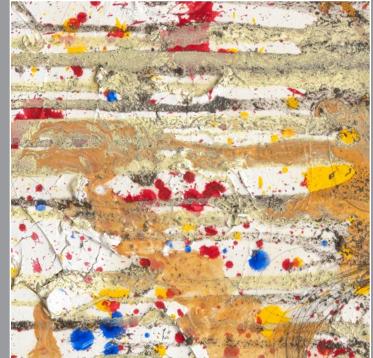

# SCORE

Size: 60 W x 72 H x 2 D in Stretched Canvas Acrylic and Impasto Medium Bass bow horse Hair