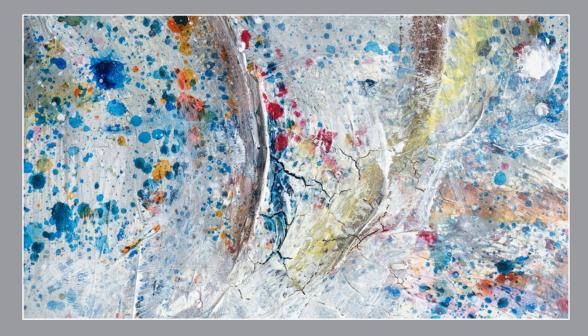

# FISSURE

**Size:** 60 W x 72 H x 2 D in Stretched Canvas Acrylic and Impasto Medium