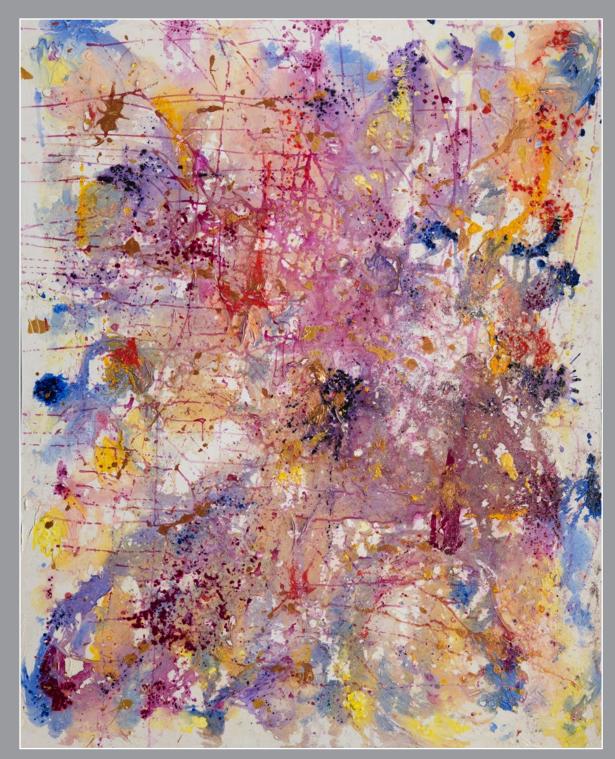

# FRAGMENTS

Size: 60 W x 72 H x 2 D in Stretched Canvas Acrylic and Impasto Medium Metallic Paints