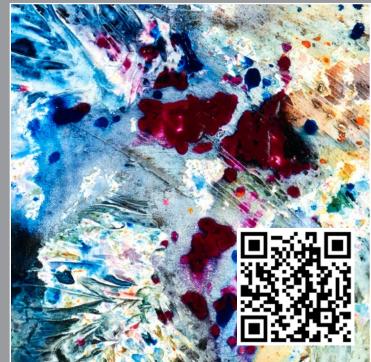

# I AM NOTHING

**This is a singing painting.** It is composed in concert with a custom musical score I created.

To play, as if in a real gallery, scan QR code and hold phone to the painting on screen.

**Size:** 60 W x 72 H x 2 D Stretched Canvas Acrylic and Impasto Medium