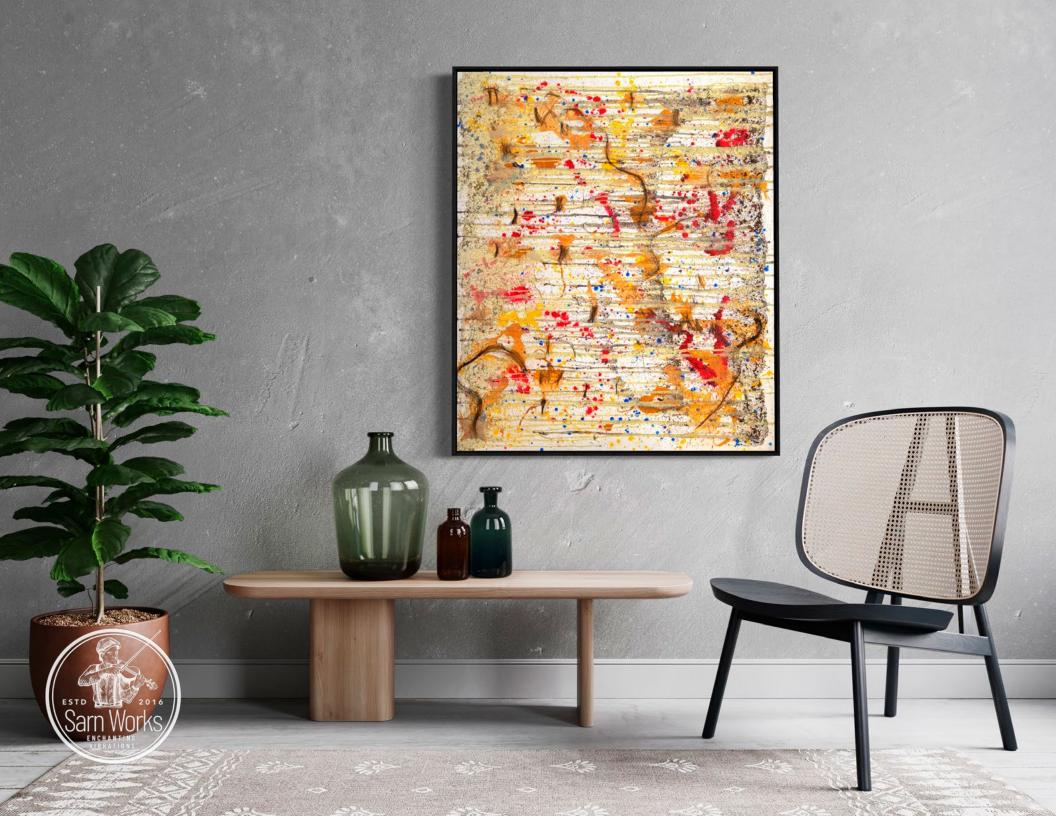

# FRAGMENTS

Size: 60 W x 72 H x 2 D in Stretched Canvas Acrylic and Impasto Medium Metallic Paints