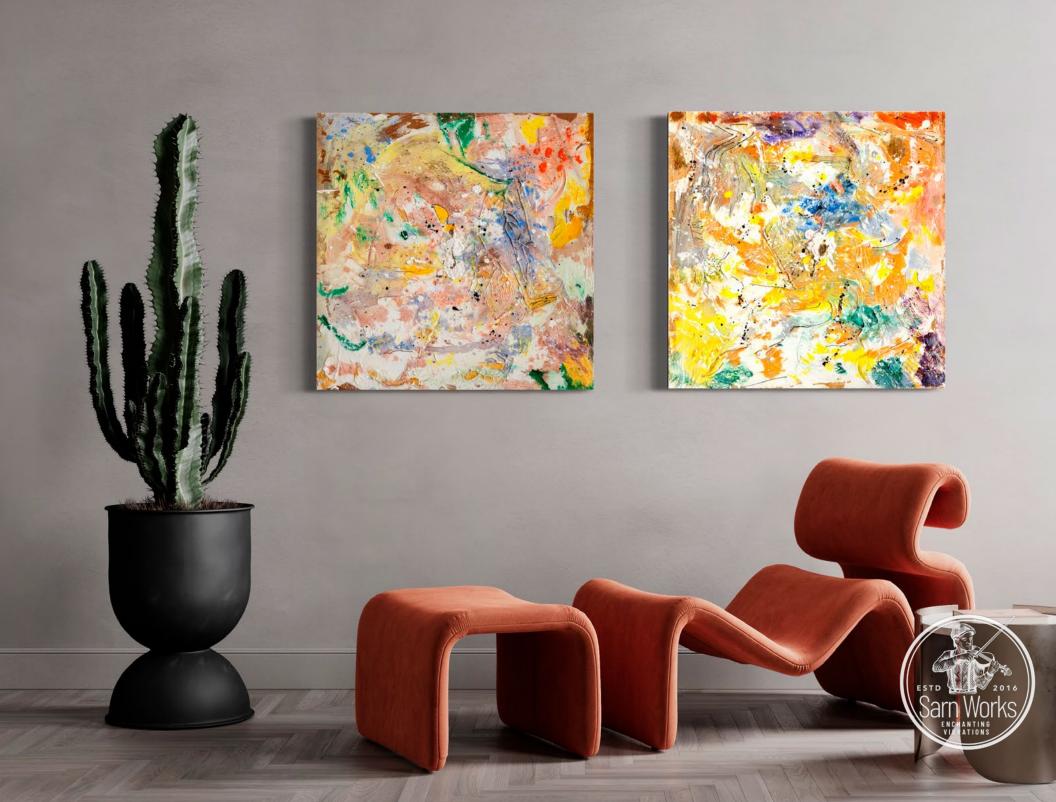

# FRAGMENTS

Size: 60 W x 72 H x 2 D in Stretched Canvas Acrylic and Impasto Medium Metallic Paints