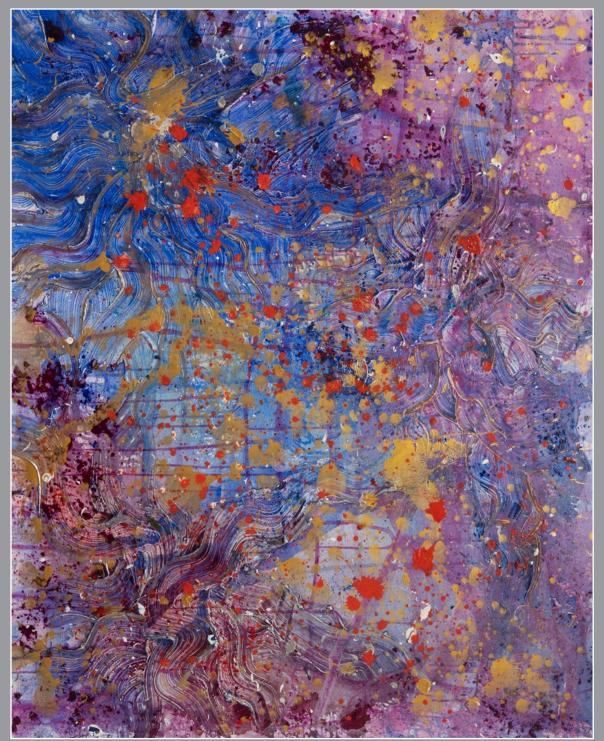

# FRAGMENTS

Size: 60 W x 72 H x 2 D in Stretched Canvas Acrylic and Impasto Medium Metallic Paints