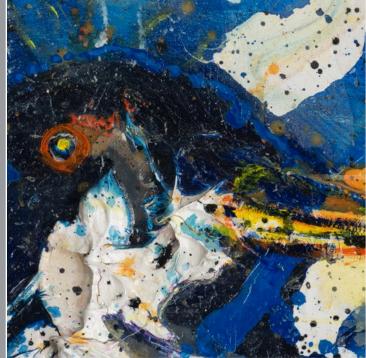

# **HUMMING BIRD**

**Size:** 60 W x 72 H x 2 D in Stretched Canvas Acrylic and Impasto Medium Gold Leaf, Metallic Elements