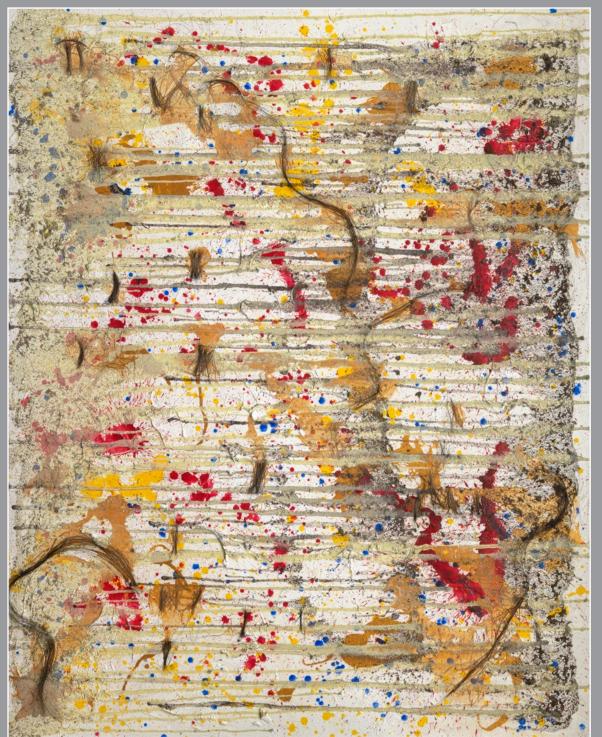

# SCORE

Size: 60 W x 72 H x 2 D in Stretched Canvas Acrylic and Impasto Medium Bass bow horse Hair