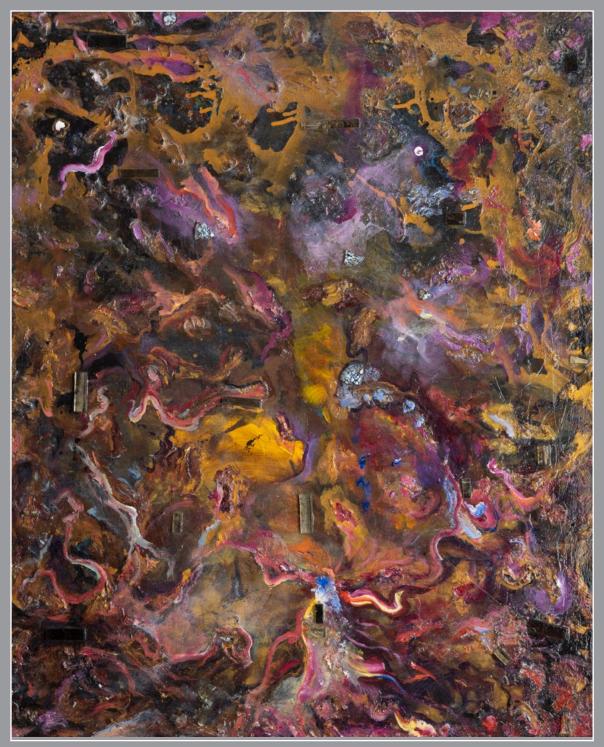

# FISSURE

**Size:** 60 W x 72 H x 2 D in Stretched Canvas Acrylic and Impasto Medium