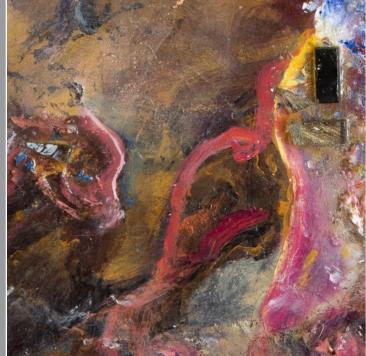

# FISSURE

**Size:** 60 W x 72 H x 2 D in Stretched Canvas Acrylic and Impasto Medium