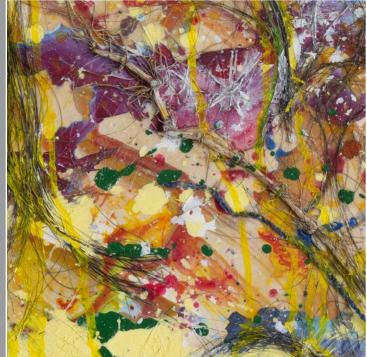

# SCORE

Size: 60 W x 72 H x 2 D in Stretched Canvas Acrylic and Impasto Medium Bass bow horse Hair