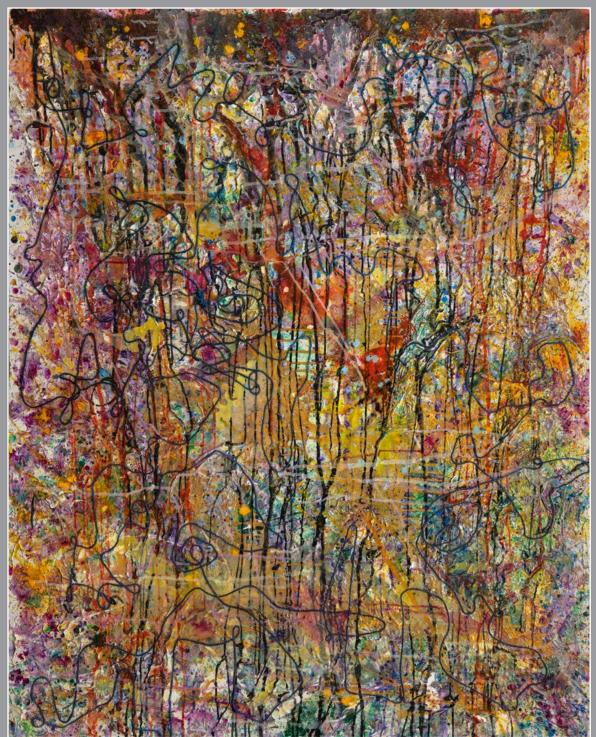

# **Untitled 8**

**Size:** 60 W x 72 H x 2 D in Stretched Canvas Acrylic and Impasto Medium Black bass bow hair, Yarn