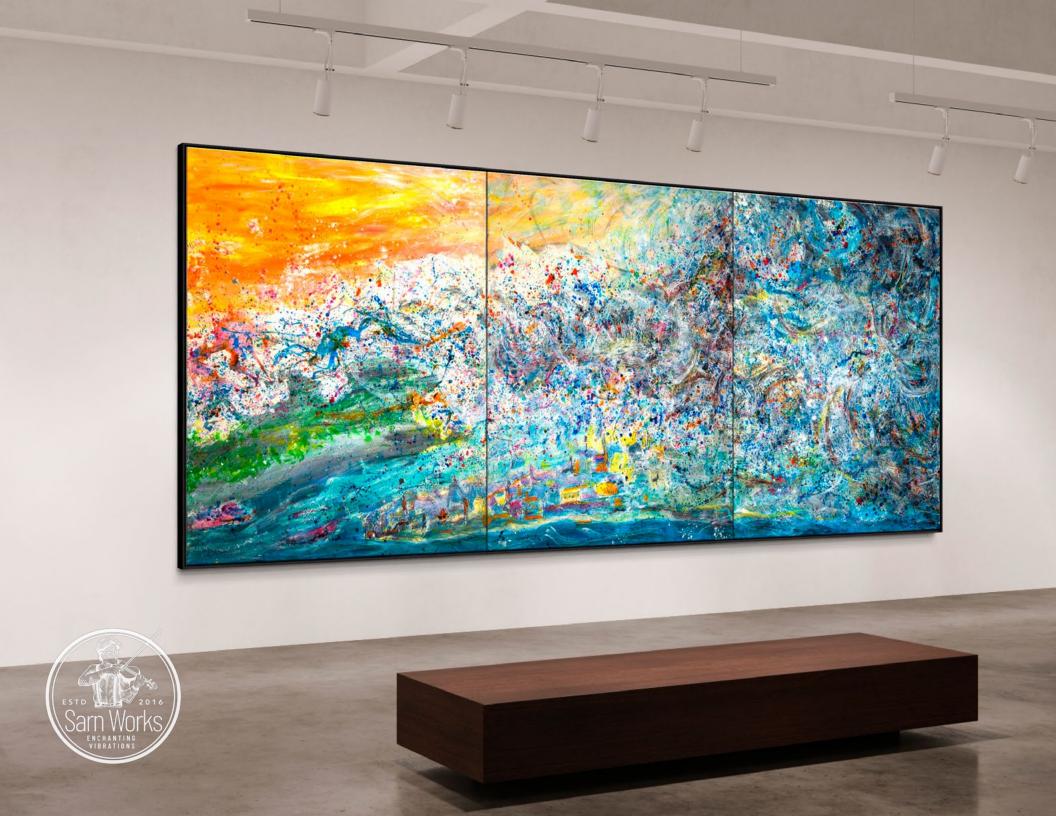

# **FOG ROLLS IN**

**This is a singing painting.** It is composed in concert with a custom musical score I created.

**Size:** Three Panels 48 W x 60 H x 2 Stretched canvas Acrylic and Impasto Medium