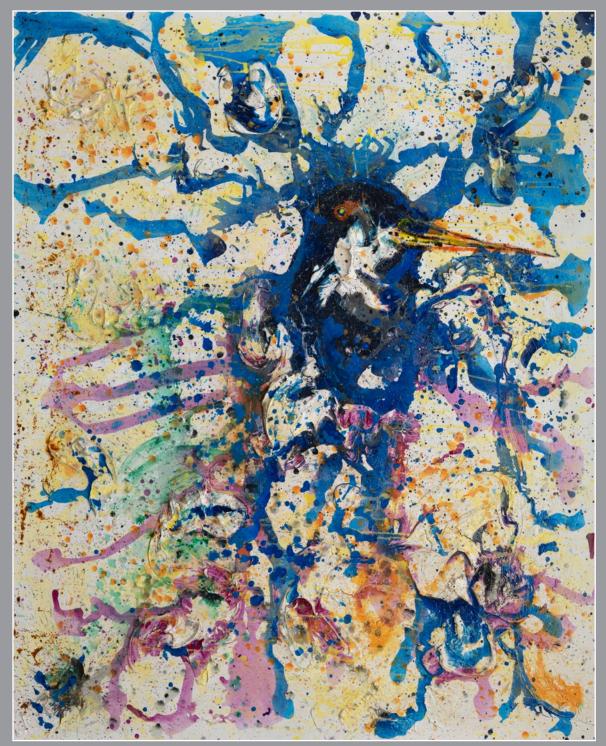

# **HUMMING BIRD**

**Size:** 60 W x 72 H x 2 D in Stretched Canvas Acrylic and Impasto Medium Gold Leaf, Metallic Elements