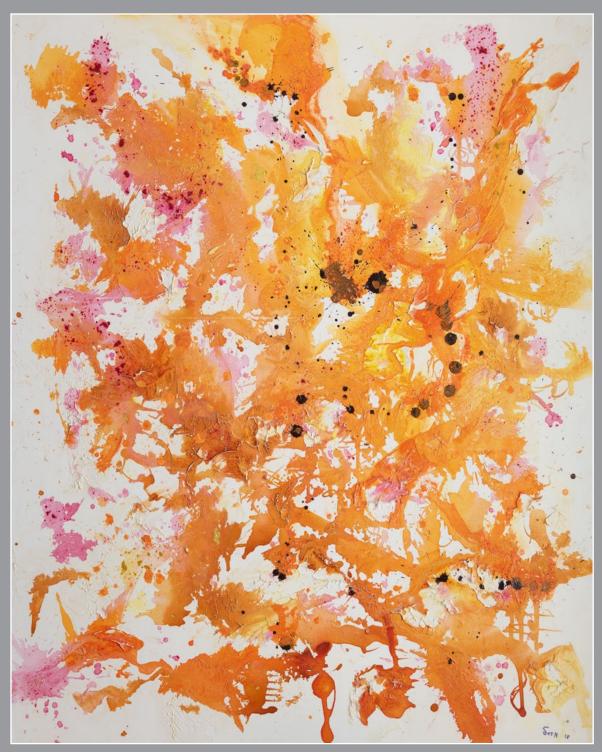

# AUTUMN

**Size:** 60 W x 72 H x 2 D in Stretched Canvas Acrylic and Impasto Medium Gold Leaf