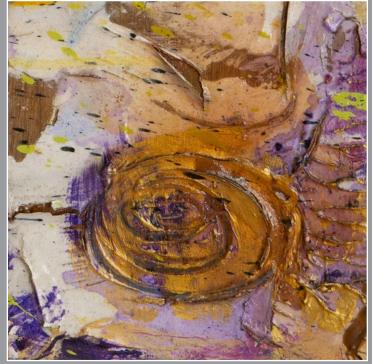

### **CELLO**

**Size:** 60 W x 72 H x 2 D in Stretched Canvas Acrylic and Impasto Medium Metallic Paints